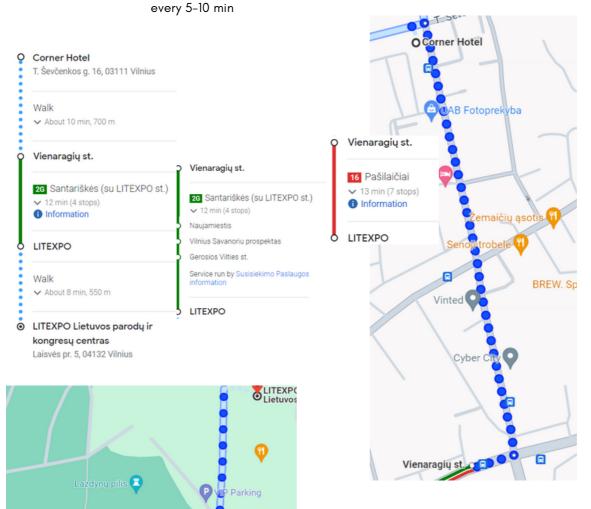

## **Corner Hotel**

T. Ševčenkos g. 16, Vilnius

show in Google Maps

to **Litexpo** Exhebition and Congress Centre Laisvės pr. 5, Vilnius

show in Google Maps

from Vienaragių st.

♠ > ■ 26/16/54 > ♠ express bus 2G bus must have su LITEXPO