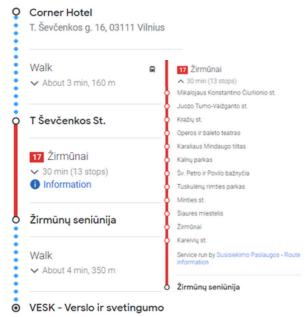

Find your routes and plan your trip <a href="https://judu.lt/en/">https://judu.lt/en/</a> or download the Trafi app. Trafi |>>

T. Ševčenkos g. 16, Vilnius

from/to **VESK** competition location Žirmūnų g. 143, Vilnius

show in Google Maps

VESK - Verslo ir svetingumo profesinės karjeros centras Žirmūnų g. 143, 09128 Vilnius

trolleybus No 17 every 10 min

Walk

✓ About 6 min, 400 m

profesinės karjeros centras Žirmūnų g. 143, 09128 Vilnius