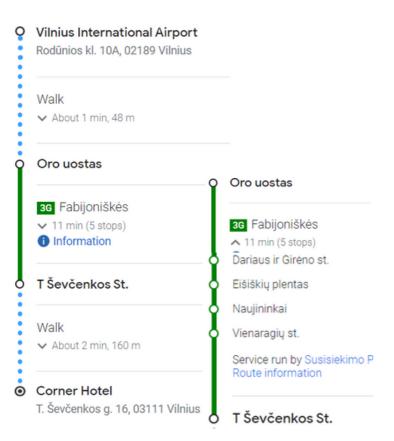

## **Vilnius International Airport (VNO)**

to/from Corner Hotel T. Ševčenkos g. 16, Vilnius

show in Google Maps

show in Google Maps

Express bus **3G** runs every 10 minutes.

Find your routes and plan your trip <a href="https://judu.lt/en/">https://judu.lt/en/</a> or download the Trafi app. Trafi |>>