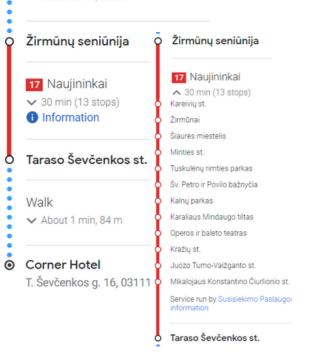

Find your routes and plan your trip <a href="https://judu.lt/en/">https://judu.lt/en/</a> or download the Trafi app. Trafi |>>

T. Ševčenkos g. 16, Vilnius

from/to **VESK** competition location Žirmūnų g. 143, Vilnius

show in Google Maps

VESK - Verslo ir svetingumo profesinės karjeros centras Žirmūnų g. 143, 09128 Vilnius

trolleybus No 17 every 10 min

Walk

✓ About 6 min, 400 m

profesinės karjeros centras Žirmūnų g. 143, 09128 Vilnius